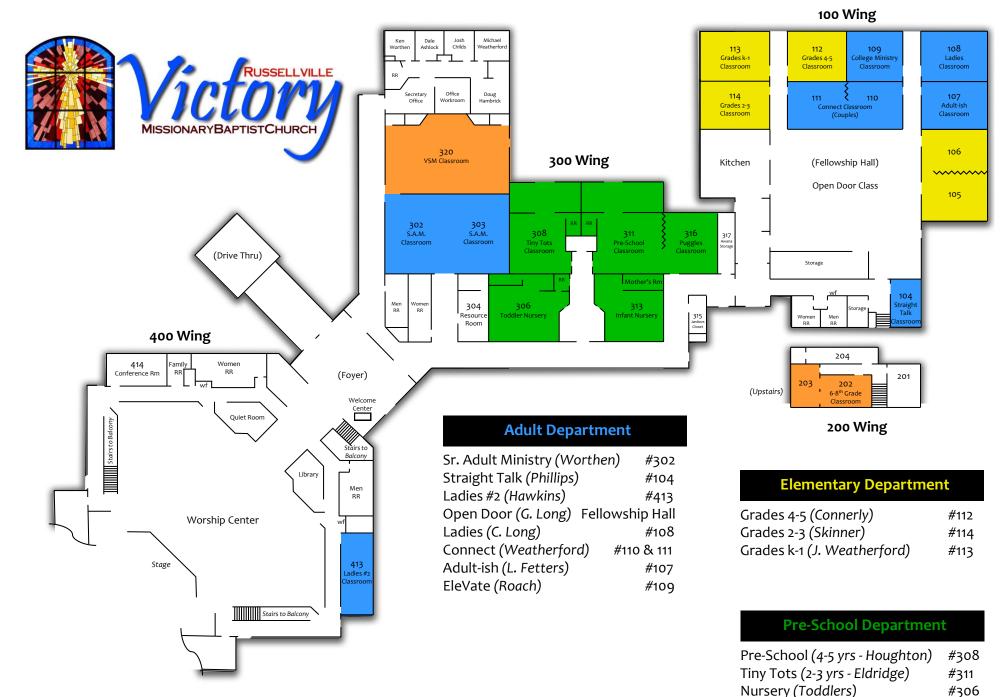

# BUILDING MAP & CLASS INFORMATION

Jesus Is the Victory!

Victory Missionary Baptist Church
517 Reasoner Lane ● P.O. Box 10905

Russellville, AR 72812

479.968.7994 • VictoryRussellville.org

517 Reasoner Lane P.O. Box 10905 Russellville, AR 72812 479.968.7994 VictoryRussellville.org

Nursery (Infants)

#313