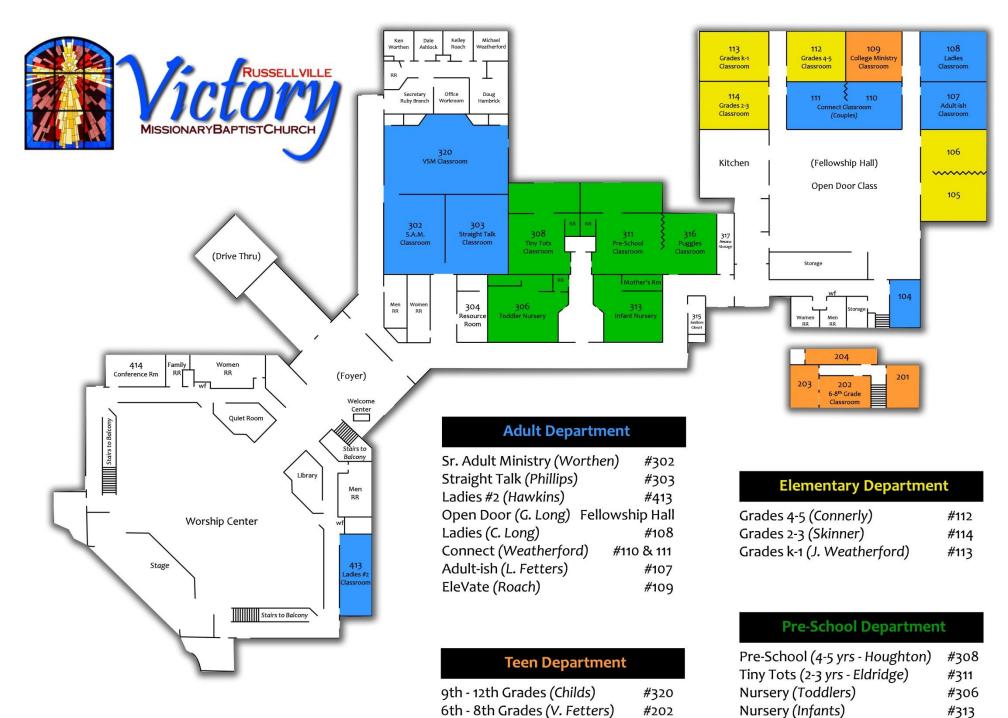

# BUILDING MAP & CLASS INFORMATION

Jesus Is the Victory!

Victory Missionary Baptist Church
517 Reasoner Lane ● P.O. Box 10905

Russellville, AR 72812

479.968.7994 • VictoryRussellville.org

517 Reasoner Lane P.O. Box 10905 Russellville, AR 72812 479.968.7994 VictoryRussellville.org